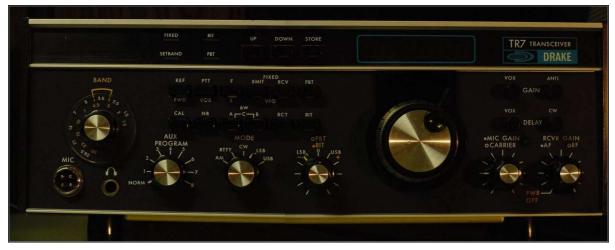

## Don's, N9OO Drake TR7 with the Blue LED Lamp Kit and Multicolour Frequency Display

Here are a few pictures of my personal Drake TR7. Installed with the Blue Bar LED backlighting. Also notice the multicolour frequency display. These can be purchased from Willi DF4NW in several colours or colour combinations. Willi also can supply smoked filters. I use the lightest filters that Willi provided and have them over the digital frequency display and also over the meter and PTO display areas. I've included a powered off view of the TR7 which shows how "stealth" the TR7 becomes when the smoked filters are used. The frequency and meter display areas turn dark on power off and simply disappear from view. A real 21st Century Drake TR7!