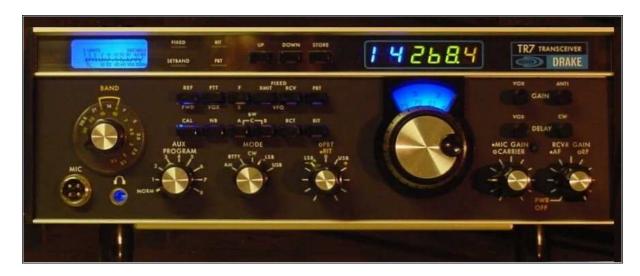

## Don's, N9OO Drake TR7 with the Blue LED Lamp Kit and Multicolour Frequency Display

Here are a few pictures of my personal Drake TR7. Installed with the Blue Bar LED backlighting. Also notice the multicolour frequency display. These can be purchased from Willi DF4NW in several colours or colour combinations. Willi also can supply smoked filters. I use the lightest filters that Willi provided and have them over the digital frequency display and also over the meter and PTO display areas. I've included a powered off view of the TR7 which shows how "stealth" the TR7 becomes when the smoked filters are used. The frequency and meter display areas turn dark on power off and simply disappear from view. A real 21st Century Drake TR7!