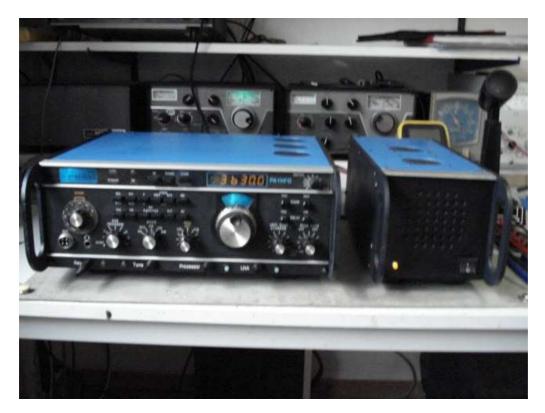

## Marc's, DK4DDS/PA1HFO modernised TR7

Fitted with LED back light on the S/Power-Meter and the dial window. The frequency display has been replaced by a 7-segment board with yellow LED's. Note the panel at the bottom for additional functions.



The TR7 in a modern metal cabinet matching the power supply.



## Marc's Drake Line



Marc's new version of a modernised and modified TR7 with multicolour frequency display and the PTO replaced by a DDS VFO.



The preamplifier is installed in the HP filter module compartment above the loudspeaker.



For more info refer to: http://www.sos-electronics.com/pa1hfo/text\_duits\_engels/2005\_pa1hfo\_home\_brew\_picture\_gallery\_projects.htm