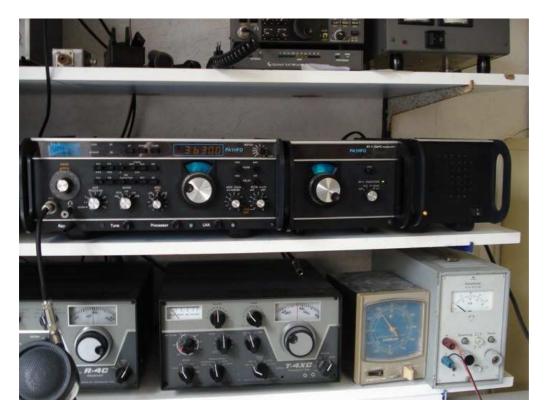

## Marc's Drake Line

Marc's new version of a modernised and modified TR7 with multicolour frequency display and the PTO replaced by a DDS VFO.

The preamplifier is installed in the HP filter module compartment above the loudspeaker.