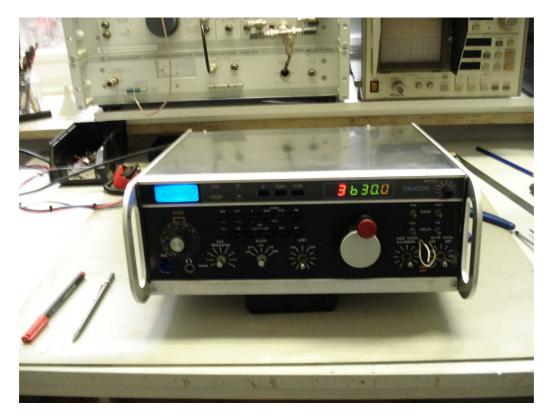

## Marc's, DK4DDS/PA1HFO modernised TR7

Fitted with LED back light on the S/Power-Meter and the dial window. The frequency display has been replaced by a 7-segment board with yellow LED's. Note the panel at the bottom for additional functions.