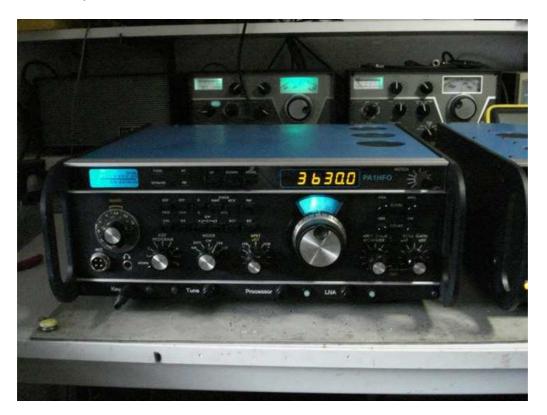

## Marc's Drake Line

Marc's new version of a modernised and modified TR7 with multicolour frequency display and the PTO replaced by a DDS VFO.

The preamplifier is installed in the HP filter module compartment above the loudspeaker.